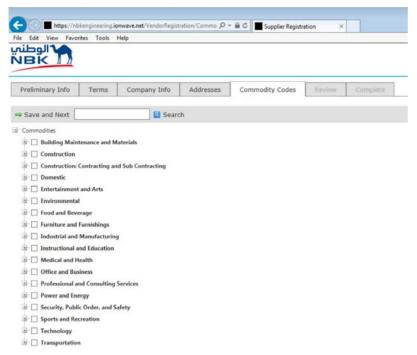

### Step 5: Select Applicable Commodity Codes / Classifications.

To select Commodity Codes (required), click on the "Add or Remove Selections" link. Some bids may be sent to vendors automatically based on the Commodity Code(s) chosen.

A pop-up screen will appear; click "Select" for any of the commodities that pertain to your business. You can remove commodities selected in error by clicking on "Delete". Once finished, click on "Save Selections" and you will go back to the Step 6 screen ('Review'). Click on "Next" at the bottom of the page.