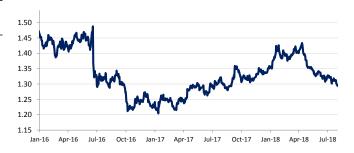

ment's attempt to strength the lira failed to boost investors' confidence. The TRY rose 1.3% to 5.26, aiding the currency back from 5.4253, its lowest level on record. The Turkish lira has lost nearly 28% of its value to the US dollar since the start of the year.
- Looking at sanctions, the first phase of sanctions on Iran will be implemented today prohibiting Iran from using the Dollar as a median of exchange. The sanctions also restrict Iran from trading in vehicles, metals and minerals (gold, steel, coal and aluminum). The country will also be banned from buying US and European aircraft. The second phase of the sanctions will be imposed in November, targeting Iranian oil production. The Iranian rial has sunk more than 50% against the US dollar this year.

### GRPUSD 2 Year Performance





### Chart Points and Other Technical Input

| CCY | 2nd<br>Support | 1st Support | Spot   | 1st<br>Resistance | 2nd<br>Resistance |  |
|-----|----------------|-------------|--------|-------------------|-------------------|--|
| EUR | 1.1465         | 1.1505      | 1.1557 | 1.1605            | 1.1660            |  |
| GBP | 1.2845         | 1.2895      | 1.2943 | 1.3000            | 1.3050            |  |
| JPY | 110.30         | 110.85      | 111.32 | 111.85            | 112.35            |  |
| CHF | 0.9855         | 0.9895      | 0.9960 | 1.0005            | 1.0060            |  |

### **Major Currencies Major Crosses**

| CCY     | Closing<br>Rate | YTD %                 | CCY     | Closing<br>Rate | YTD %  |
|---------|-----------------|-----------------------|---------|-----------