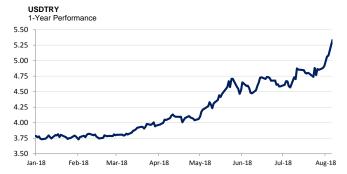

## 0.30290 / 0.30300

Highlights in the Foreign Exchange Market:

- US equities' performance was solid on Monday supported by healthy corporate earnings and a rally in the tech sector. All three major indices closed in the green zone with the Nasdag moving higher for the fifth consecutive session. In Asia, stock markets were mostly elevated after US stocks were near record territory.
- As for the British pound, the currency struggled this week as BOE Governor Mark Carney warned that a no-deal Brexit is becoming highly likely, while doubts in regards to Prime Minister Theresa May's leadership continues to weigh heavy on the currency. This week, the UK Trade Minister further increased pressure on the Pound, stating there is now a 60-40 chance that a deal won't be met before the March 2019 deadline, dropping the Pound to an 11-month low of 1.2923.
- The Turkish lira reversed its losses slightly today versus the Dollar after depreciating to its weakest level in history. The government's attempt to strength the lira failed to boost investors' confidence. The TRY rose 1.3% to 5.26, aiding the currency back from 5.4253, its lowest level on record. The Turkish lira has lost nearly 28% of its value to the US dollar since the start of the year.
- Looking at sanctions, the first phase of sanctions on Iran will be implemented today prohibiting Iran from using the Dollar as a median of exchange. The sanctions also restrict Iran from trading in vehicles, metals and minerals (gold, steel, coal and aluminum). The country will also be banned from buying US and European aircraft. The second phase of the sanctions will be imposed in November, targeting Iranian oil production. The Iranian rial has sunk more than 50% against the US dollar this year.